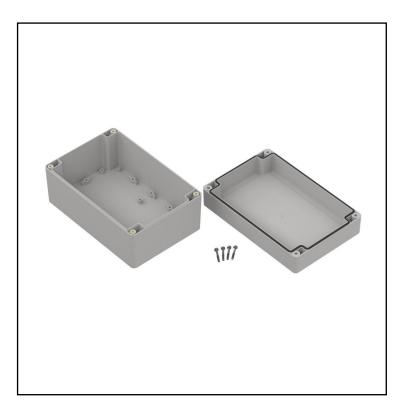

#### **FEATURES**

- Made of ABS
- Available in light gray colour
- Protection against liquids and solid objects: IP67 rating
- Supplied with four screws
- Threaded brass inserts for reliable assembly.

#### **Product Description**

Hermetic enclosure ideal for applications requiring protection against water ingress. The enclosure is manufactured with polyurethane gasket that provides IP67 rating. Lid manufactured with recess for membrane keypads and overlays. Threaded brass inserts ensures reliable assembly of the enclosure.

#### **General Specifications**

| Type        | Full                   |
|-------------|------------------------|
| Material    | ABS                    |
| Colour      | Lightgray              |
| Accessories | Screw M3 17/10 - 4 psc |
| Mounting    | Internal wall mount    |