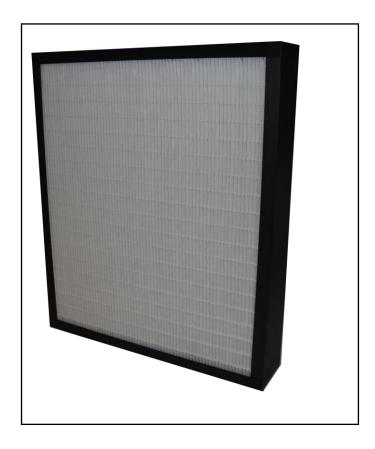

## Minipleat Panel Air Filters

## **Product Description**

Fine Grade minipleat panel filters, utilising hydrophobic paper media and a high surface area to deliver good levels of filtration at a low pressure drop deficit.