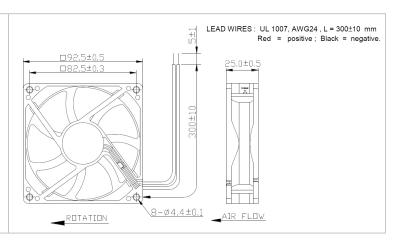

## RS PRO DC FAN 92×25mm WITH IP55

**Stock number: 175-9839** 

EN

| Frame                 | PBT, UL94V-O plastic                         |
|-----------------------|----------------------------------------------|
| Impeller              | PBT, UL94V-O plastic                         |
| Connection            | Wire Leads, 24 AWG                           |
| Motor                 | Brushless DC Motor,<br>Impedance protection  |
| Bearing System        | Dual ball bearing                            |
| Insulation Resistance | 10M ohm between leadwire and frame (500VDC). |
| Dielectric Strength   | 1 min at 500 VAC                             |

Operating Temperature -10C ~ +70C

Storage Temperature -40C ~ +70C

<u>Life Expectancy</u> 70,000 hours (L10 at 40C)

IP55 Rated

Weight: ~ 0.091 Kgs (0.20 lbs)

| Model Number         | 175-9839               |
|----------------------|------------------------|
| Nominal Voltage      | 12 VDC                 |
| Voltage Range        | 10.8~13.2 VDC          |
| Rated Power          | 3 W (60Hz)             |
| Rated Current        | 0.25 A                 |
| Rated Speed (RPM)    | 2900                   |
| Airflow - CFM        | 51.3                   |
| Noise Level - (dB)   | 39.2                   |
| Max. Static Pressure | 0.14" H <sub>2</sub> O |