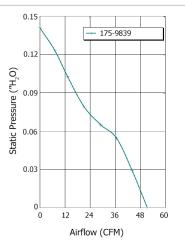

Operating Temperature -10C ~ +70C

Storage Temperature -40C ~ +70C

<u>Life Expectancy</u> 70,000 hours (L10 at 40C)

IP55 Rated

Weight: ~ 0.091 Kgs (0.20 lbs)

| Model Number         | 175-9839               |
|----------------------|------------------------|
| Nominal Voltage      | 12 VDC                 |
| Voltage Range        | 10.8~13.2 VDC          |
| Rated Power          | 3 W (60Hz)             |
| Rated Current        | 0.25 A                 |
| Rated Speed (RPM)    | 2900                   |
| Airflow - CFM        | 51.3                   |
| Noise Level - (dB)   | 39.2                   |
| Max. Static Pressure | 0.14" H <sub>2</sub> O |