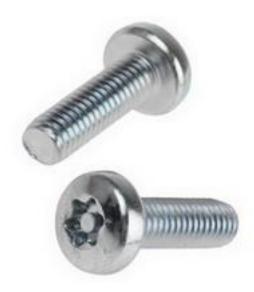

# RS Pro Bright Zinc Plated Pan Steel Tamper Proof Security Screw, M6 x 20mm

RS Stock No: 482-8391

#### **Product Details**

RS Pro pin hexalobular recessed pan head screw made of bright zinc plated steel, offers corrosion resistance. This screw is tamper proofed to withstand high operating temperature. The screw has metric threading for tight and secure fittings. This tamper proofed security screw measures 20 mm long and has M6 size threads for positive grip.

#### Features and Benefits

- Pan head
- Bright zinc plated steel
- Tamper proof
- Pin 6-lobe recess
- · Metric thread