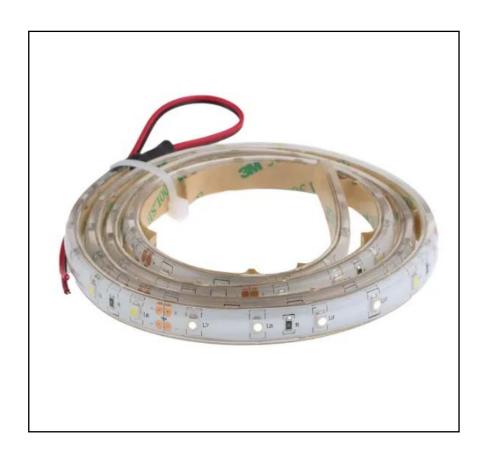

#### **Product Description**

The LS Series is a family of 1 m and 5 m flexible LED strips. Available in a variety of colour options, these flexible LED strips have a self-adhesive back for easy fixing into place. Their flexibility enables them to adjust to different shapes, following curves and corners.

#### **General Specifications**

| LED Colour(s)            | White                                                                                                                 |
|--------------------------|-----------------------------------------------------------------------------------------------------------------------|
| Number of LEDs per Metre | 60                                                                                                                    |
| Flexible/Rigid           | Flexible                                                                                                              |
| LED Chip                 | SMD3528 60LED/M                                                                                                       |
| Applications             | Kitchens, Bathrooms, Automotive, Signage, Guidance lighting, Doorway lighting, Architecture, General purpose lighting |

## **Mechanical Specifications**

| Strip Length | 5m   |
|--------------|------|
| Strip Width  | 10mm |
| Beam Angle   | 120° |