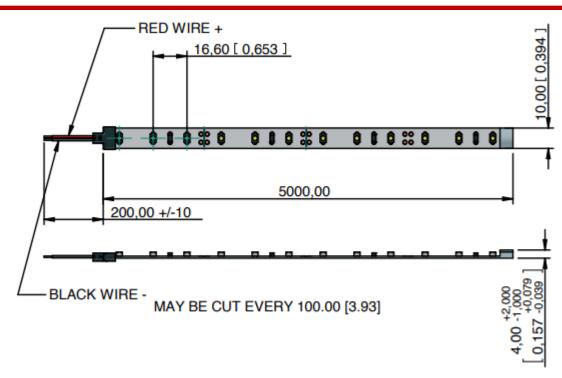

## **Mechanical Specifications**

| Strip Length | 5m   |
|--------------|------|
| Strip Width  | 10mm |
| Beam Angle   | 120° |