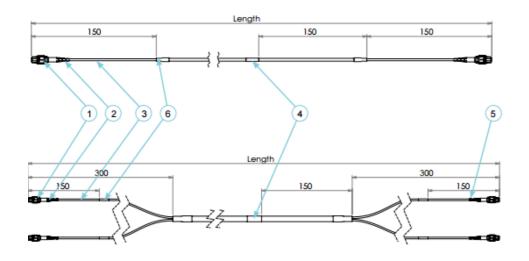

## **Dimensions (mm)**

- 1. MTPe Connector
- 2. MTP<sup>®</sup> Connector Boot
- Fibre Optic Microcable
  Serial Number Label
- 5. Channel ID Clip
- Heatshrink

**ENGLISH** 