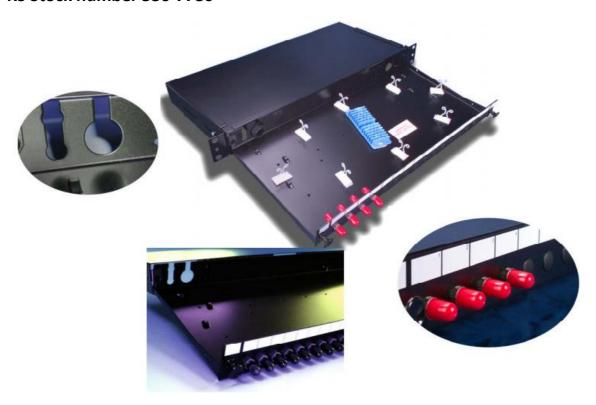

### Description

In data networking the 19" 1u panel is the mainstay of the distribution chain.

The sliding tray panel is part of a new totally flexible system available in three options;

- Standard 24 port splice panel
- A flexible panel with three changeable front panels
- A flexible panel with three slot in modules for plug 'n' play networking

The tray is locked in place with two simple to operate plastic catches. When fully extended the tray is designed to lower to 45 degrees or move the tray to the side and it will lock to lower only 10 degrees. This provides the perfect working platform for simple installation or maintenance.

### **Features**

- Easy installation
- Easy maintenance
- Flexible design
- Clear labelling
- Write-on labelling area
- Ideal open work area
- · Pre framed tie-downs
- Cable openings for all cable options
- Cable entry both sides
- Available in all connector options

The Optronics sliding tray optical fibre patch system in its basic form is supplied unloaded ready for you to install the adapter of your choice or pre-loaded complete with your required adapter and simple splice management kit. The panel can also be loaded with pre-terminated cable to meet your project needs.

#### **Product Packaging**

Each patch-panel is boxed individually and packaged in a carton of 10 for shipping.

#### Cable entry

2 x 20mm cable gland 4 x 10mm cable gland Blown Fibre