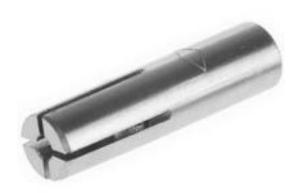

# RS Pro Stainless Steel Drop-In Anchor M6, fixing hole diameter 8mm, length 25mm

RS Stock No: 622-2161

#### **Product Details**

RS Pro stainless steel drop-in anchor with M6 threading size, is compatible with concrete with a compressive strength greater than 20 N/mm2. This anchor measures 25 mm long and is suitable for 8 mm fixing hole diameter.