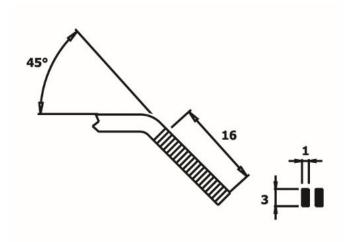

## **General Specifications**

| Plier Type       | 45° angled serrated flat-nose pliers with long jaws      |
|------------------|----------------------------------------------------------|
| Non-Sparking     | Yes                                                      |
| Tip Style        | 45° angled serrated flat long                            |
| Material         | Carbon steel                                             |
| Number Of Pieces | 1                                                        |
| Finish           | Anti-reflection phosphating surface treatment, grey grip |

#### **Mechanical Specifications**

| Overall Length  | 152 mm    |
|-----------------|-----------|
| Hardness        | Hrc 48-50 |
| Weight          | 78 g      |
| Steel Thickness | 3 mm      |
| Bent Nose Angle | 45°       |