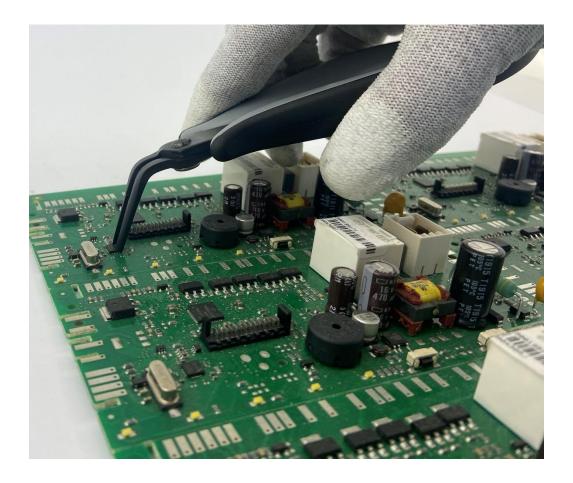

#### **Product Description**

- Made in Italy with special carbon steel and undergo a controlled atmosphere heat treatment.
- The anti-reflection phosphating surface treatment ensures an accurate view of the work being carried out.
- The tools are joined with grounded holes and surfaces, thereby allowing precise movements.
- The anti-slip bi-material dolphin handle is created following ergonomic principles, thus guaranteeing a safe, light and comfortable grip for the operator even when used constantly for many hours
- This plier is ideal for different applications in microelectronics, jewellery making, laboratory, watch making and repairs, DIY.