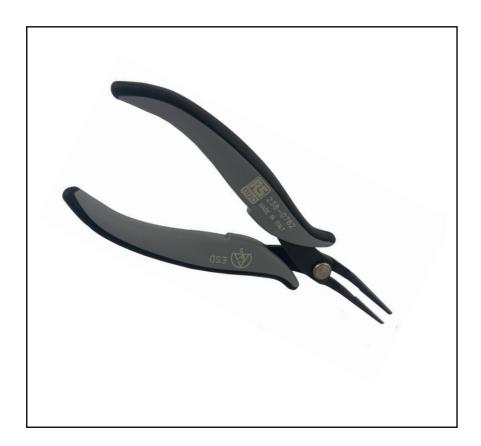

### **FEATURES**

- 45° angled flat-nose pliers with long serrated jaws
- ESD safe handles
- Ergonomic anti-slip bicomponent handle for a safe, light and comfortable grip
- Anti-reflection phosphating surface treatment
- Laser marking
- Made in Italy

# RS PRO ESD serrated 45° angled flat long-nose pliers

RSPRO Stock No.: 238-0782

RS Professionally Approved Products bring to you professional quality parts across all product categories. Our product range has been tested by engineers and provides a comparable quality to the leading brands without paying a premium price.

#### **Product Description**

- Made in Italy with special carbon steel and undergo a controlled atmosphere heat treatment.
- The anti-reflection phosphating surface treatment ensures an accurate view of the work being carried out.
- The tools are joined with grounded holes and surfaces, thereby allowing precise movements.
- The anti-slip bi-material dolphin handle is created following ergonomic principles, thus guaranteeing a safe, light and comfortable grip for the operator even when used constantly for many hours
- This plier is ideal for different applications in microelectronics, jewellery making, laboratory, watch making and repairs, DIY.

## **General Specifications**

| Plier Type       | 45° angled serrated flat-nose pliers with long jaws      |
|------------------|----------------------------------------------------------|
| Non-Sparking     | Yes                                                      |
| Tip Style        | 45° angled serrated flat long                            |
| Material         | Carbon steel                                             |
| Number Of Pieces | 1                                                        |
| Finish           | Anti-reflection phosphating surface treatment, grey grip |