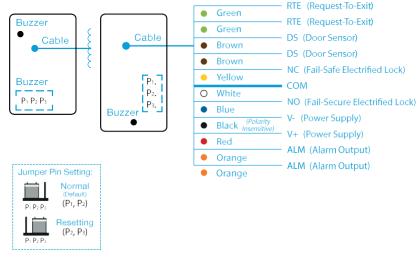

### **Dimensional line drawings**

| ON, STANDBY MODE           |
|----------------------------|
| ED, DOOR ALWAYS UNLOCKED   |
| ACCESS, DOOR ALWAYS LOCKED |
|                            |

| 1 SHORTBEEP         | KEY PRESS                                     |
|---------------------|-----------------------------------------------|
| 1 LONG BEEP         | VALID ACCESS, RESET IS COMPLETE               |
| 2 SHORTBEEPS        | LOCKING COMPLETE                              |
| 3 SHORTBEEPS        | INVALID ACCESS                                |
| CONSTANT<br>BEEPING | BLUETOOTH DEVICE VANDALISED DOOR SENSOR IS ON |