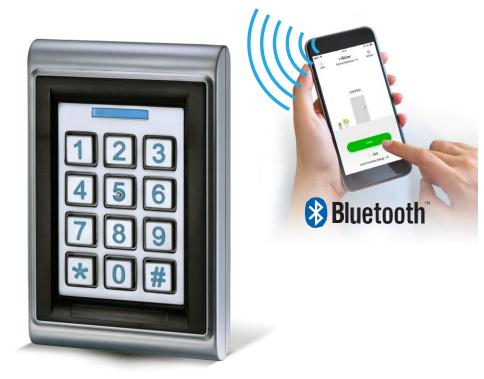

# RS PRO Combined Proximity and Keypad Access

Stock No: 192-4542

### **Technical Specifications:**

| 120mm x 79mm x 21mm     | Bluetooth                                                |
|-------------------------|----------------------------------------------------------|
| Operating Voltage:12VDC | Accepts: Mobile APP, Proximity Cards/Tokens or Pin Codes |
| IP65 Rated              | Up To 2000 Users                                         |
| Vandal Resistant        | Die-Cast Aluminium                                       |

### **Features & Benefits:**

- Bluetooth
- Free App
- Audit Trail & Schedule
- Externally Rated