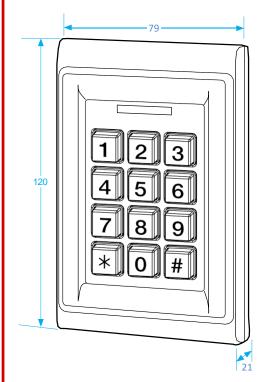

### **Technical Specifications:**

| 120mm x 79mm x 21mm     | Bluetooth                                                |
|-------------------------|----------------------------------------------------------|
| Operating Voltage:12VDC | Accepts: Mobile APP, Proximity Cards/Tokens or Pin Codes |
| IP65 Rated              | Up To 2000 Users                                         |
| Vandal Resistant        | Die-Cast Aluminium                                       |

### **Dimensional line drawings**

| ON, STANDBY MODE           |
|----------------------------|
| ED, DOOR ALWAYS UNLOCKED   |
| ACCESS, DOOR ALWAYS LOCKED |
|                            |

| 1 SHORTBEEP         | KEY PRESS                                     |
|---------------------|-----------------------------------------------|
| 1 LONG BEEP         | VALID ACCESS, RESET IS COMPLETE               |
| 2 SHORTBEEPS        | LOCKING COMPLETE                              |
| 3 SHORTBEEPS        | INVALID ACCESS                                |
| CONSTANT<br>BEEPING | BLUETOOTH DEVICE VANDALISED DOOR SENSOR IS ON |