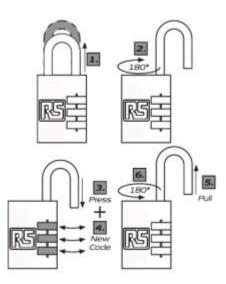

**Product Description** 

From RS PRO, comes a range of rigid and high strength all-weather aluminium combination padlock. Manufactured to industry standards and requiring no key, this padlock is perfectly designed and suited for all types of outdoor and weather environments making it a fantastic solution.