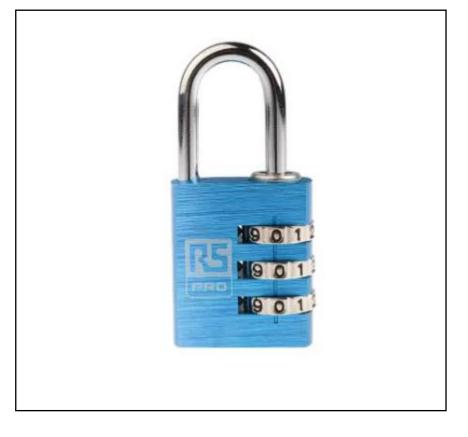

## RS PRO All Weather Aluminium Combination Padlock 30mm

RS Stock No.: 781-6048

RS Professionally Approved Products bring to you professional quality parts across all product categories. Our product range has been tested by engineers and provides a comparable quality to the leading brands without paying a premium price.

**Product Description** 

From RS PRO, comes a range of rigid and high strength all-weather aluminium combination padlock. Manufactured to industry standards and requiring no key, this padlock is perfectly designed and suited for all types of outdoor and weather environments making it a fantastic solution.