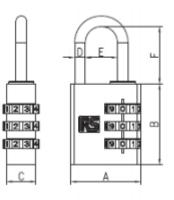

Dimensions:

| Lock Body Dimension(mm) |         |              |  |  |
|-------------------------|---------|--------------|--|--|
| A                       | В       | С            |  |  |
| 31                      | 36      | 13           |  |  |
| Shackle Dimension(mm)   |         |              |  |  |
| D                       | E       | F            |  |  |
| 5                       | 14      | 26           |  |  |
|                         | A<br>31 | A B<br>31 36 |  |  |