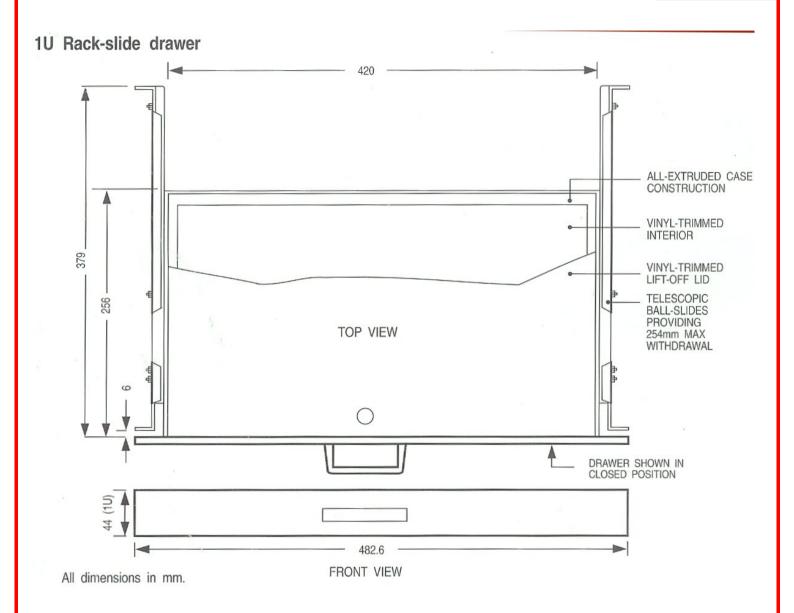

#### **Product Details**

RS Pro drawer in grey colour, measures 1 U x 400 x 483 mm. This 1 U high rack-slide aluminium drawer is fitted with full extension, heavy duty and ball bearing slides.

### **Specifications:**

| Colour               | Grey   |
|----------------------|--------|
| Compatible Rack Size | 1U     |
| Depth                | 400 mm |
| Height               | 44 mm  |
| Material             | Steel  |
| Rack Units           | 1 U    |
| Type                 | Drawer |
| Width                | 483 mm |
|                      |        |