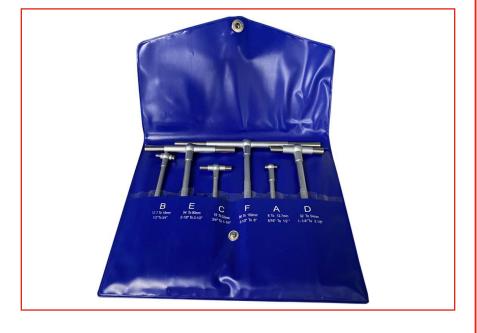

## Datasheet RS Pro Telescopic Hole Gauge Set

RS Stock No: 2300111

## **Specifications**

Telescopic hole gauges provide easy and accurate measurement of hole diameters and slot widths

Two plungers under equal and constant spring pressure can be locked between the walls of a slot or across the diameter of a hole

Component size is determined by measuring across the locked plunger ends using a micrometer or caliper

Plunger ends are radius ground and hardened

Knurled plunger locking screw located a bottom of handle

Gauge body and plungers have satin chrome finish

| Order Code | Manufacturers Code | Description               |
|------------|--------------------|---------------------------|
| 2300111    | 3T-6               | Telescopic Hole Gauge Set |

## Individual Gauge Specifications:

| Individual Gauges in Set | Range Metric | Range Inch     | Handle length |
|--------------------------|--------------|----------------|---------------|
| No.1                     | 8 – 12.5mm   | 5/16 - 1/2"    | 100mm         |
| No.2                     | 12.5 – 19mm  | 1/2 - 3/4"     | 105mm         |
| No.3                     | 19-32mm      | % - 1 %"       | 105mm         |
| No.4                     | 32 – 54mm    | 1 1/4 - 2 1/8" | 125mm         |
| No.5                     | 54 – 90mm    | 2 1/8 - 3 1/5" | 125mm         |
| No.6                     | 90 - 150mm   | 3 ½ - 6"       | 125mm         |