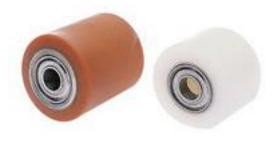

### **Product Details**

RS Pro castor wheels have polyamide construction for durability. They have a load capacity of 1000 kg.

#### **Features and Benefits**

- Solid nylon pallet rollers fitted with twin ball race
- Solid nylon 6 polyamide roller
- Made from polyamide

## **Specifications:**

| Bore Diameter    |
|------------------|
| Bore Length      |
| Hub Bearing Type |
| Load Capacity    |
| Material         |
| Wheel Diameter   |
| Wheel Width      |

20 mm 96 mm Ball Bearing 1000 kg Polyamide 82 mm 100 mm