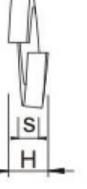

## Dimensions(mm):

| For Metric<br>Screws | d min. | D max. | н   | S   |
|----------------------|--------|--------|-----|-----|
| M3                   | 3.1    | 5.5    | 2   | 1   |
| M3.5                 | 3.6    | 6.0    | 2   | 1   |
| M4                   | 4.1    | 6.95   | 2.4 | 1.2 |
| M5                   | 5.1    | 8.55   | 3.2 | 1.5 |
| M6                   | 6.1    | 9.6    | 3.2 | 1.5 |
| M8                   | 8.2    | 12.75  | 4   | 2   |
| M10                  | 10.2   | 15.9   | 5   | 2.5 |
| M12                  | 12.2   | 17.9   | 5   | 2.5 |
| M14                  | 14.2   | 21.1   | 6   | 3   |
| M16                  | 16.3   | 24.3   | 7   | 3.5 |