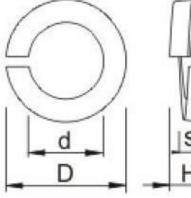

## Dimensions(mm):

| For Metric<br>Screws | d min. | D max. | н   | S   |
|----------------------|--------|--------|-----|-----|
| M3                   | 3.1    | 5.5    | 2   | 1   |
| M3.5                 | 3.6    | 6.0    | 2   | 1   |
| M4                   | 4.1    | 6.95   | 2.4 | 1.2 |
| M5                   | 5.1    | 8.55   | 3.2 | 1.5 |
| M6                   | 6.1    | 9.6    | 3.2 | 1.5 |
| M8                   | 8.2    | 12.75  | 4   | 2   |
| M10                  | 10.2   | 15.9   | 5   | 2.5 |
| M12                  | 12.2   | 17.9   | 5   | 2.5 |
| M14                  | 14.2   | 21.1   | 6   | 3   |
| M16                  | 16.3   | 24.3   | 7   | 3.5 |