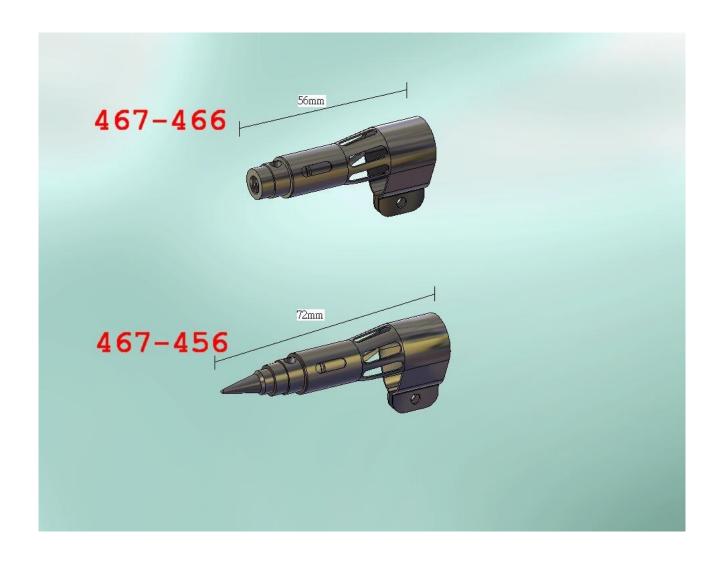

#### **Product Details**

RS Pro gas blow torch nozzle has a piezo electronic ignition system that supports butane gas. It has a rare control knob for adjusting flame size. The air mixture control selects flame intensity. This gas blow torch nozzle is suitable for silver soldering and light brazing. The torch will stand on its removable base for hand free operation. It has an optional soldering iron or flameless hot-air nozzle for heat shrinking.

#### **Features and Benefits**

- Piezo electronic ignition system
- Rear control knob selects flame size, air mixture control selects flame intensity
- Ideal for silver soldering, light brazing etc
- Torch can stand on its removable base for hands free operation
- Optional soldering iron or flameless hot-air nozzle for heat shrinking