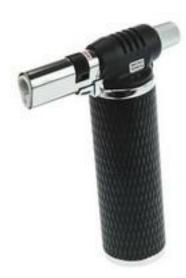

### **RS Pro Gas Blow Torch Nozzle Butane Gas**

RS Stock No: 467-450

#### **Product Details**

RS Pro gas blow torch nozzle has a piezo electronic ignition system that supports butane gas. It has a rare control knob for adjusting flame size. The air mixture control selects flame intensity. This gas blow torch nozzle is suitable for silver soldering and light brazing. The torch will stand on its removable base for hand free operation. It has an optional soldering iron or flameless hot-air nozzle for heat shrinking.