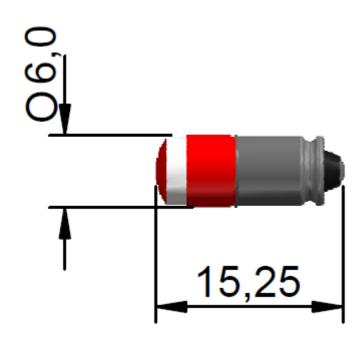

## Datasheet Red Midget Groove LED Indicator Lamp

RS Stock number 204-653

**Dimensions (mm):** 