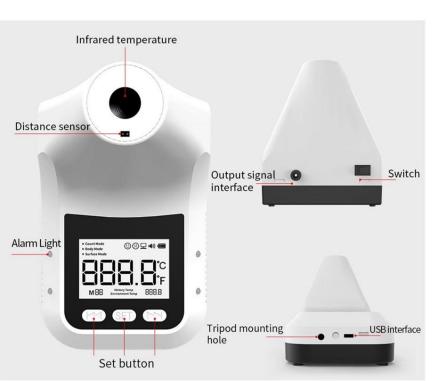

## **Technical Data**

| Method of measurement | Sensitivity sensor distance sensor | Operating mode                           | Surface mode /body mode / Count mode   |
|-----------------------|------------------------------------|------------------------------------------|----------------------------------------|
| Temperature Unit      | °C/°F                              | Surface temperature<br>measurement range | 1050°C                                 |
| Accuracy              | ±0.2 (34~45°C)                     | Range of Body Mode temperature           | 3542°C                                 |
| Measuring distance    | 5 ~ 10 cm                          | Environment temperature                  | 1040°C                                 |
| Display               | 2.8-inch LCD screen                | Counting capacity                        | 9999 times                             |
| Install Method        | Nail hook/bracket fixing           | Record temperature data                  | Support to review 30 sets of data      |
| Power supply          | USB /4 AA batteries                | Alarm Function                           | Flash+sound alarm for about 10 seconds |
| Response time         | 0.5s                               | IO signal output                         | Support(switch signal / pulse signal)  |
| Working band          | 5um                                | Body storage                             | Connect to the computer                |
| Standby time          | 30s                                | Volume setting                           | Voice broadcast                        |
| Product Size          | 170*115*140mm                      | Backlight switch                         | Automatic shut-down                    |
| Netweight             | 303g                               | Upper alarm limit                        | Whether to support charging            |