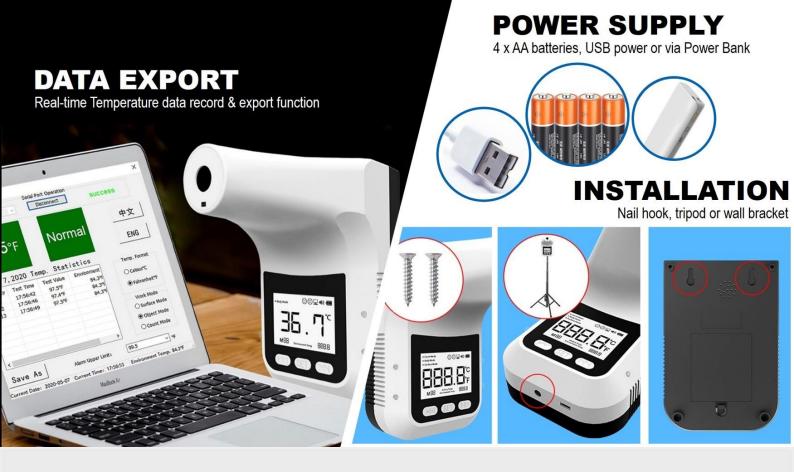

## **Technical Data**

| Method of measurement | Sensitivity sensor distance sensor | Operating mode                           | Surface mode /body mode / Count mode   |
|-----------------------|------------------------------------|------------------------------------------|----------------------------------------|
| Temperature Unit      | °C/°F                              | Surface temperature<br>measurement range | 1050°C                                 |
| Accuracy              | ±0.2 (34~45°C)                     | Range of Body Mode temperature           | 3542°C                                 |
| Measuring distance    | 5 ~ 10 cm                          | Environment temperature                  | 1040°C                                 |
| Display               | 2.8-inch LCD screen                | Counting capacity                        | 9999 times                             |
| Install Method        | Nail hook/bracket fixing           | Record temperature data                  | Support to review 30 sets of data      |
| Power supply          | USB /4 AA batteries                | Alarm Function                           | Flash+sound alarm for about 10 seconds |
| Response time         | 0.5s                               | IO signal output                         | Support(switch signal / pulse signal)  |
| Working band          | 5um                                | Body storage                             | Connect to the computer                |
| Standby time          | 30s                                | Volume setting                           | Voice broadcast                        |
| Product Size          | 170*115*140mm                      | Backlight switch                         | Automatic shut-down                    |
| Netweight             | 303g                               | Upper alarm limit                        | Whether to support charging            |