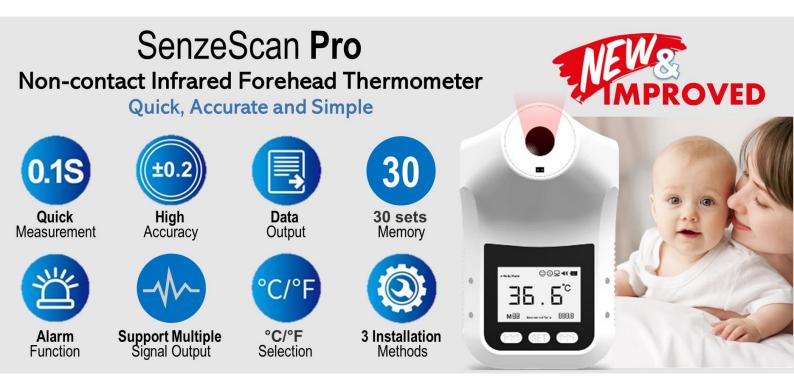

## **NEW FEATURES**

Improved functions and new chip

Photosensitive distance sensor
 Support outdoor measurement (under strong sunlight) e.g Guard Room

- ✓ Abnormal temperature alert
  ✓ Voice broadcast with volume
  - adjustment

## **Technical Data**

| Method of measurement | Sensitivity sensor distance sensor | Operating mode                           | Surface mode /body mode / Count mode   |
|-----------------------|------------------------------------|------------------------------------------|----------------------------------------|
| Temperature Unit      | °C/°F                              | Surface temperature<br>measurement range | 1050°C                                 |
| Accuracy              | ±0.2 (34~45°C)                     | Range of Body Mode temperature           | 3542°C                                 |
| Measuring distance    | 5 ~ 10 cm                          | Environment temperature                  | 1040°C                                 |
| Display               | 2.8-inch LCD screen                | Counting capacity                        | 9999 times                             |
| Install Method        | Nail hook/bracket fixing           | Record temperature data                  | Support to review 30 sets of data      |
| Power supply          | USB /4 AA batteries                | Alarm Function                           | Flash+sound alarm for about 10 seconds |
| Response time         | 0.5s                               | IO signal output                         | Support(switch signal / pulse signal)  |
| Working band          | 5um                                | Body storage                             | Connect to the computer                |
| Standby time          | 30s                                | Volume setting                           | Voice broadcast                        |
| Product Size          | 170*115*140mm                      | Backlight switch                         | Automatic shut-down                    |
| Netweight             | 303g                               | Upper alarm limit                        | Whether to support charging            |