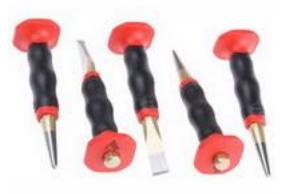

### **ENGLISH**

Datasheet

RS Pro 5 piece Punch Set, Flat Chisel: 125; Cross Head Chisel: 125; Rivet Punch (x2): 120; Centre Punch: 125 mm RS Stock No: 701-0568

#### **Product Details**

RS Pro 5-piece punch set includes 125 flat chisel, 125 cross head chisel, 120 rivet punch (x2) and 125 centre punch. All tools were forged from chrome vanadium air-hardened steel, with hand protection. They have multi coated impact head that virtually eliminates chipping and swelling.

#### **Features and Benefits**

- Forged from chrome vanadium air-hardened steel, with hand protection
- Multi coated impact head virtually eliminates chipping and swelling
- Octagonal shaft 10 mm dia., gold painted, polished shaft tips