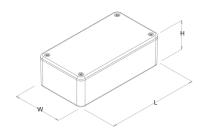

## ABS general purpose moulded enclosure

250mm

65mm

80mm

120mm

150mm

65mm

40mm

50mm

ABS MOULDED BOX, GREY

EMI/RFI SHIELDED ABS BOX

ABS BOX WITH LUGGED LID. GREY

ABS BOX WITH LUGGED LID. GREY