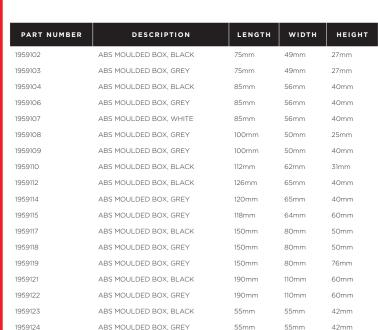

## ABS general purpose moulded enclosure

250mm

65mm

80mm

120mm

150mm

65mm

40mm

50mm

ABS MOULDED BOX, GREY

EMI/RFI SHIELDED ABS BOX

ABS BOX WITH LUGGED LID. GREY

ABS BOX WITH LUGGED LID. GREY