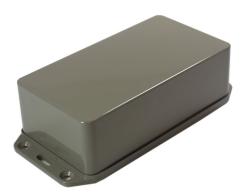

50mm

ABS MOULDED BOX, GREY

EMI/RFI SHIELDED ABS BOX

ABS BOX WITH LUGGED LID. GREY

ABS BOX WITH LUGGED LID. GREY

## Features and benefits:

Extensive range of electronic enclosures with solid ABS lid, designed for a broad range of applications.

- · Lid and base moulded in ABS
- Brass inserts in base for repetitive removal of the lid (\*except for 2000 or 2008 sizes)
- · High gloss polished finish
- Available in other colours on request (subject to MOQ)
- Conductive fraphite grey paint finish coating (EMI/RFI Option)
- · Brass inserts in base for repetitive removal of the lid
- · Excellent properties for machining
- Integral mounting guides to accept 1.6mm PCBs
- Designed to meet the requirements of IP54