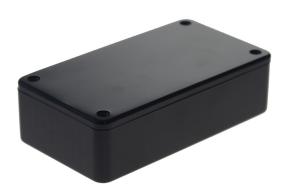

## ABS general purpose moulded enclosure

250mm

65mm

80mm

120mm

150mm

65mm

40mm

50mm

ABS MOULDED BOX, GREY

EMI/RFI SHIELDED ABS BOX

ABS BOX WITH LUGGED LID. GREY

ABS BOX WITH LUGGED LID. GREY