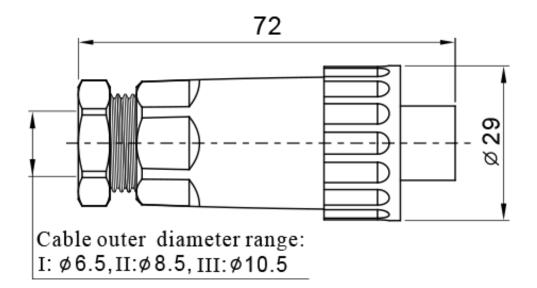

# **Dimensional line drawings**

#### **Features and Benefits**

- Threaded Coupling
- IP67
- Plastic
- 4 Poles
- RS Code: (2107317) = 6.5mm Cable OD
- RS Code: (2107318) = 8.5mm Cable OD
- RS Code: (2107319) = 10.5mm Cable OD