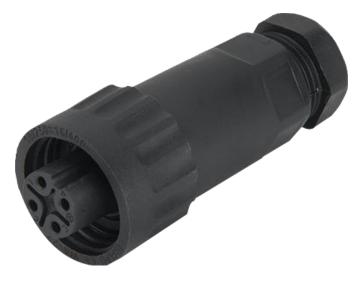

### **Product Details**

The RS Pro WA22 series are a range of ruggedly built IP67 waterproof connectors, available in 3+PE or 6+PE configurations with internal or external threading. Versions are available for in-line cable to cable and for cable to panel connections with the plugs and receptacles being either male pins or female sockets. The WA22 series are also intermateable with similar designed connectors from other manufacturers.

#### **Features and Benefits**

- Threaded Coupling
- IP67
- Plastic
- 4 Poles
- RS Code: (2107317) = 6.5mm Cable OD
- RS Code: (2107318) = 8.5mm Cable OD
- RS Code: (2107319) = 10.5mm Cable OD