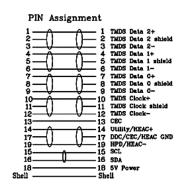

## HDMI Plug to HDMI Plug





## **Specifications**

Connector Type A : HDMI Plug Connector Type B : HDMI Plug Cable Length : 7.62m (25ft) Jacket Colour : Black

## Diagram







## **Part Number Table**

| Description                            | Part Number |
|----------------------------------------|-------------|
| Cable, HDMI Plug to Plug, 7.62m, Black | 24-14708    |

Important Notice: This data sheet and its contents (the "Information") belong to the members of the AVNET group of companies (the "Group") or are licensed to it. No licence is granted for the use of it other than for information purposes in connection with the products to which it relates. No licence of any intellectual property rights is granted. The Information is subject to change without notice and replaces all data sheets previously supplied. The Information supplied is believed to be accurate but the Group assumes no responsibility for its accuracy or completeness, any error in or omis