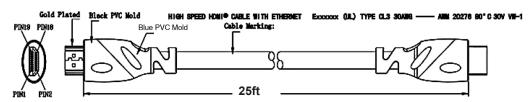

## Diagram

## **Specifications**

Connector Type A : HDMI Plug Connector Type B : HDMI Plug Cable Length : 7.62m (25ft) Jacket Colour : Black