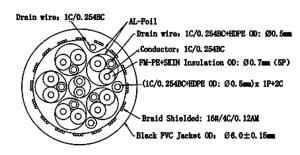

## HDMI Plug to HDMI Plug





## **Specifications**

Connector Type A : HDMI Plug Connector Type B : HDMI Plug Cable Length : 7.62m (25ft) Jacket Colour : Black

## Diagram







## **Part Number Table**

| Description                            | Part Number |
|----------------------------------------|-------------|
| Cable, HDMI Plug to Plug, 7.62m, Black | 24-14708    |

Important Notice: This data sheet and its contents (the "Information") belong to the members of the AVNET group of companies (the "Group") or are licensed to it. No licence is granted for the use of it other than for information purposes in connection with the products to which it relates. No licence of any intellectual property rights is granted. The Information is subject to change without notice and replaces all data sheets previously supplied. The Information supplied is believed to be accurate but the Group assumes no responsibility for its accuracy or completeness, any error in or omissi