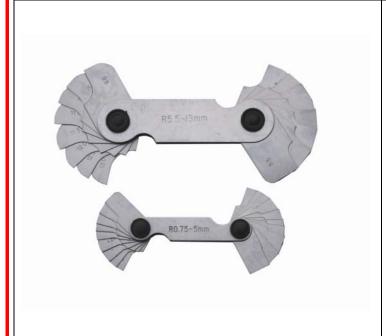

## **Radius Gauges**

Penknife style Radius Gauges have accurately machined blades which are suitable for checking both internal and external radii. Each blade is marked with its size

| RS<br>Code | Manufacturers<br>Code | Description          | Set Pieces | Range       | Increments | No. of Blades |
|------------|-----------------------|----------------------|------------|-------------|------------|---------------|
|            |                       |                      |            |             |            |               |
| 6830759    | 52-472-900            | Metric 2 Piece Set   | Piece 1    | 0.75-5mm    | 0.25mm     | 18 Int/Ext    |
|            |                       |                      | Piece 2    | 5.5-13mm    | 0.5mm      | 16 Int/Ext    |
|            |                       |                      |            |             |            |               |
| 6830753    | 52-472-910            | Imperial 2 Piece Set | Piece 1    | 1/32-17/64" | 1/64"      | 16 Int/Ext    |
|            |                       |                      | Piece 2    | 9/32-33/64" | 1/64"      | 16 Int/Ext    |