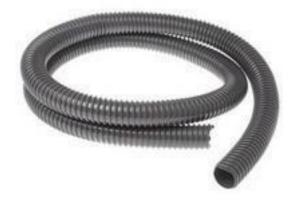

#### **Product Details**

RS Pro blower gun conveyor hose has a maximum working pressure of 6 bar. This special version designed for removing dust, debris and swarf from blind holes up to 18 Inch deep. The plastic probe jets high pressure air into the hole to dislodge particle that is safely sucked away by the main nozzle. This Main nozzle is shrouded to prevent particles escaping and causing injury.

#### **Features and Benefits**

- 1/4 Inch BSP inlet
- 6 bar maximum working pressure
- Designed for removing dust, debris and swarf
- 18 Inch deep
- Accessories available separately