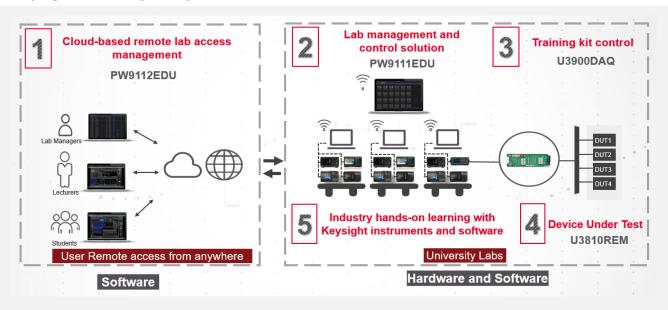

### Keysight's Industry-ready Remote Access Lab Solution Overview

### Conclusion

Keysight's industry-ready remote access lab solution offers you a convenient way to make the switch to online learning. This end-to-end solution is designed for the complete remote setup of your basic instrument lab and covers your needs from cloud-based lab management and scheduling administration to instrument control and remote access for measurement and analysis. As students work with industry-grade test and measurement instruments and software, they gain practical skills and application knowledge. This is the same type of experience that industry engineers benefit from when working in labs.