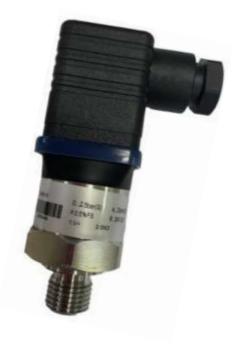

# **RS PRO Pressure Transmitter**

RS Stock No.: 2547397

### **FEATURES**

Pressure range: 0~2.5bar

Pressure type: Gauge

Electrical connection: Augular DIN175301-803A

Accuracy: ±0.5%FS

Process connection: G1/4A ISO 1179-2

Medium: Air, water, mixed oil or other fluids that can be