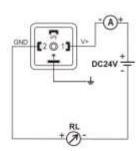

----------------|-----------|
| Environment temperature | -30℃~85℃  |
| Storage temperature     | -40℃~100℃ |

#### **Operation Conditions**

Atmospheric pressure 86kPa~106kPa

| Vibration environment  | 10g (@10Hz~2000Hz)                                  |
|------------------------|-----------------------------------------------------|
| Shock resistance       | 100g/11ms                                           |
| Service life           | >10 million times load cycle(within measuing range) |
| Position effect        | ≤±0.1%FS                                            |
| Installation direction | Pressure port should be vertically downward         |

# **Protection Category**

IP Rating IP65

# **Approvals**

Compliance/Certifications CE,RoHS,REACH,UL



# **Dimension and Wiring**









Current Output Mode(Load Resistor Range)