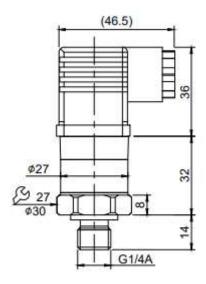

------------------|-----------|
| Environment temperature | -30℃~85℃  |
| Storage temperature     | -40℃~100℃ |

#### **Operation Conditions**

Atmospheric pressure 86kPa~106kPa

| Vibration environment  | 10g (@10Hz~2000Hz)                                  |
|------------------------|-----------------------------------------------------|
| Shock resistance       | 100g/11ms                                           |
| Service life           | >10 million times load cycle(within measuing range) |
| Position effect        | ≤±0.1%FS                                            |
| Installation direction | Pressure port should be vertically downward         |

# **Protection Category**

IP Rating IP65

# **Approvals**

Compliance/Certifications CE,RoHS,REACH,UL



# **Dimension and Wiring**









Current Output Mode(Load Resistor Range)