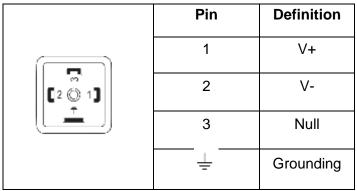

--------------|-----------|
| Environment temperature | -30℃~85℃  |
| Storage temperature     | -40℃~100℃ |

#### **Operation Conditions**

Atmospheric pressure 86kPa~106kPa

| Vibration environment  | 10g (@10Hz~2000Hz)                                  |
|------------------------|-----------------------------------------------------|
| Shock resistance       | 100g/11ms                                           |
| Service life           | >10 million times load cycle(within measuing range) |
| Position effect        | ≤±0.1%FS                                            |
| Installation direction | Pressure port should be vertically downward         |

# **Protection Category**

IP Rating IP65

# **Approvals**

Compliance/Certifications CE,RoHS,REACH,UL



# **Dimension and Wiring**









Current Output Mode(Load Resistor Range)