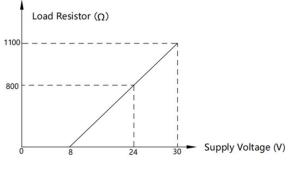

## **Electrical Specifications**

| Power supply                | 8V~30V DC                  |
|-----------------------------|----------------------------|
| Output signal               | 4mA~20mA                   |
| Load resistor (Ω)           | ≤ (power supply-8V) /0.02A |
| Total current consumption   | ≤23mA                      |
| Reverse polarity protection | ≤20MΩ (500V DC)            |