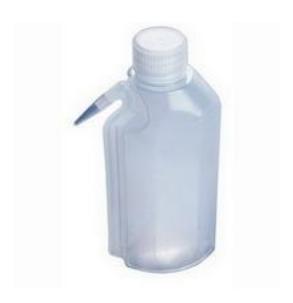

## RS Pro LDPE Laboratory Bottle with Narrow Neck, 250mL

RS Stock No: 919-5132

#### **Product Details**

RS Pro LDPE laboratory bottle with narrow neck, is a thermoplastic lab ware, which is ergonomically designed with integral spout. The slender hexagonal shape makes it easy to grip and suitable for smaller hands. It has a capacity of 250 ml with dimension of 21 (Dia.) x 192 mm.

#### **Features and Benefits**

- Hexagonal cross section for easy handling
- Integral moulded dispensing tube jet tip
- Precision tip for fine fluid jet dispensing