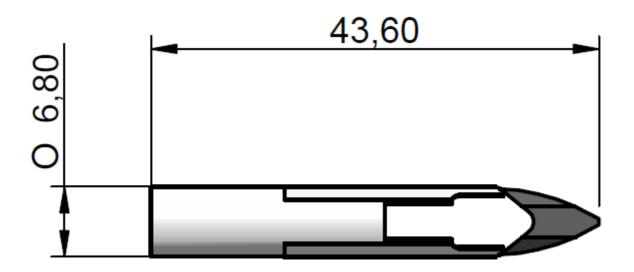

## Datasheet Telephone Slide LED Indicator Lamp

RS Stock number 205-123

**Dimensions (mm):** 

ENGLISH