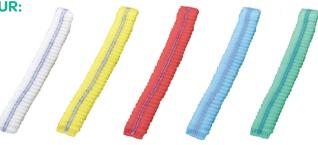

AL DIMENSION**

| Dimension of Mob Cap | Thickness of Mob Cap |
|----------------------|----------------------|
| Sized 21'            | Non-Woven            |
|                      | Fabric PP 12gsm      |



## **PRODUCT SPECIFICATIONS:**

Classification: Class I, according to Annex IX, MDD 93/42/EEC

**Product Material:** Non-Woven Fabric

**Packaging Mode:** 100 pcs per bag / 10 bag per carton

#### **Physical Features**

- Single Use Only
- Clip Shaded Cap Before Unfolded
- Double Elastic
- Easy Folded Style
- Soft Non-Irritating Elastic Band
- Prevent Hair Falls

#### STORAGE:

- Store in dry, clean conditions in
- Store away from direct sunlight,
- Store with the temperature range
- Shelf life is 60 months from the
- Replace if damaged, heavily
- Hand and dispose of

**COLOUR:** 



### **INTENDED USE:**

- Use to isolate the dust and water, prevent the dirt from shoes.
- Widely used in healthcare sector, general industry, food processing and homecare.







# **USE LIMITATIONS** (Do not use for):

- Contact with heavy oils, sparks or flames
- Environment with conditions of excessive heat.















info@bergamot.com.my

+603 8964 4186