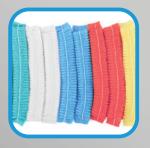

| Fabric PP 12gsm      |



## **PRODUCT SPECIFICATIONS:**

Classification: Class I, according to Annex IX, MDD 93/42/EEC

**Product Material:** Non-Woven Fabric

**Packaging Mode:** 100 pcs per bag / 10 bag per carton

#### **Physical Features**

- Single Use Only
- Clip Shaded Cap Before Unfolded
- Double Elastic
- Easy Folded Style
- Soft Non-Irritating Elastic Band
- Prevent Hair Falls

#### STORAGE:

- Store in dry, clean conditions in
- Store away from direct sunlight,
- Store with the temperature range
- Shelf life is 60 months from the
- Replace if damaged, heavily
- Hand and dispose of

**COLOUR:** 



### **INTENDED USE:**

- Use to isolate the dust and water, prevent the dirt from shoes.
- Widely used in healthcare sector, general industry, food processing and homecare.







# **USE LIMITATIONS** (Do not use for):

- Contact with heavy oils, sparks or flames
- Environment with conditions of excessive heat.















info@bergamot.com.my

+603 8964 4186