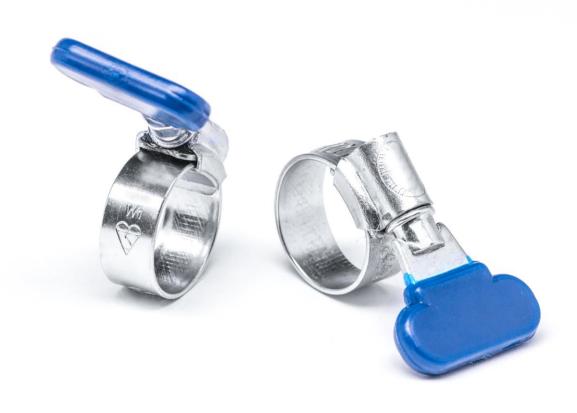

## Worm Drive Thumb Screw with PVC Hose Clip

RS Stock No: 145-0288

## **Product feature:**

These hose clips are made from the finest cold rolled steel with a special surface treatment. They are manufactured and "BSI Kitemark™" certified according to British Standard 5315:1991.

The band is processed to erase any burrs from the edges and to increase strength ensuring a high destructive torque. The band thread is cold formed and results in smooth underside surface to optimize hose protection. It protects soft hoses from damage during installation, providing exterior hose wall protection. The housing is riveted for extra strength and provides smooth contact with the hose.