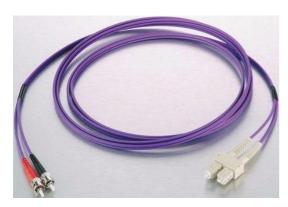

## **Datasheet**

## Fibre Optic Cable Assembly, Multi-Mode

RS Stock number 536-6276



## **Dimensions: (mm)**



## **Optical Performance** (IEC 61300-3-4):

Multimode (@ 1300nm)

Max. IL - 0.30dB Typical: 0.20dB Singlemode: (@1310nm and/or 1550nm)

Max. IL - 0.30dB Typical: 0.20dB Return Loss: >50dB

**Connector:** LC clips shall be mounted on to the connector to make it duplex. **Coiling Diameter:** Coiling Diameter of the patchcord shall be greater than 200mm

| Id No. | Description              | Ea |
|--------|--------------------------|----|
| 1.     | ST Connector             | 2  |
| 2.     | SC Connector             | 2  |
| 3.     | SC & ST Boots            | 4  |
| 4.     | Identification Label     | 1  |
| 5.     | 2.8mm Duplex Cable (L m) | 1  |
| 6.     | Black Tape               | 2  |