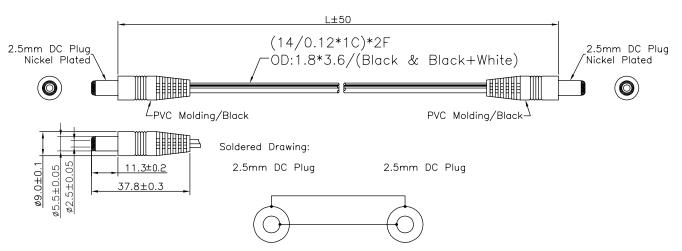

## **Specifications:**

Connector Type A : 2.5mm DC Power Plug Connector Type B : 2.5mm DC Power Plug

Jacket Colour : Black Cable Assembly Type : Power

**Dimensions: Millimetres** 

## Part Number Table

| Description                         | "L"  | Part Number |
|-------------------------------------|------|-------------|
| Power Cord, 2.5mm DC Plug,<br>Black | 0.5m | PPW00029    |
|                                     | 1m   | PPW00030    |
|                                     | 2m   | PPW00031    |
|                                     | 3m   | PPW00032    |
|                                     | 5m   | PPW00033    |