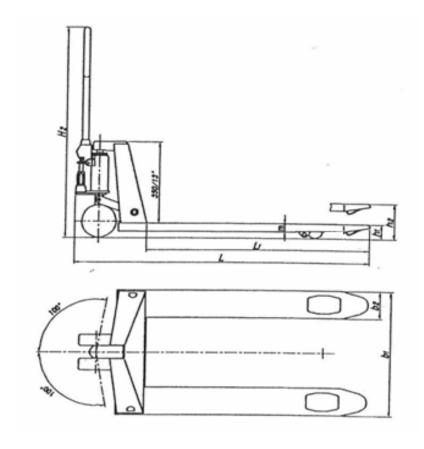

## **Hand Pallet Truck 2.5T**

| Identification | Product Model    |             |    | RC2.5P550x1150-SR |
|----------------|------------------|-------------|----|-------------------|
|                | Drive Unit       |             |    | Hand              |
|                | Operation type   |             |    | Pedestrian        |
|                | Load capacity    | Q           | Kg | 2500              |
| Dimensions     | Overall length   | L           | mm | 1540              |
|                | Overall width    | b1          | mm | 550               |
|                | Overall height   | H2          | mm | 1230              |
|                | Min. fork height | h1          | mm | 75                |
|                | Max. fork height | h2          | mm | 190               |
|                | Fork dimension   | L1 x b2 x m | mm | 1150 x 160 x 60   |
| Weight         | Weight           |             | Kg | 75                |