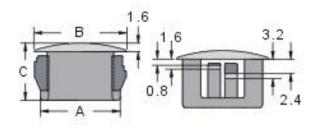

| RS Number | Color | Mounting<br>Hole<br>A | В    | С    | Packing |
|-----------|-------|-----------------------|------|------|---------|
| 8659798   |       | 7.9                   | 10.3 | 8.1  |         |
| 8659792   |       | 12.7                  | 16.5 | 10.9 |         |
| 8659802   |       | 14.3                  | 16.7 | 10.3 |         |
| 8659805   |       | 22.2                  | 25.8 | 11.3 |         |
| 8659809   |       | 30.1                  | 34.2 | 12   |         |
| 8659818   |       | 38.1                  | 42.1 | 11.2 |         |
| 8659811   | Black | 44.5                  | 49.7 | 11.8 | 100     |