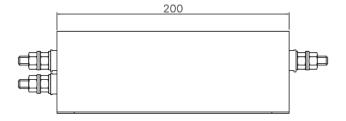

## **Mechanical Specifications**

size 260X170X100mm (L X W X H)

weight 25kgs

## **Physical Dimensions:**