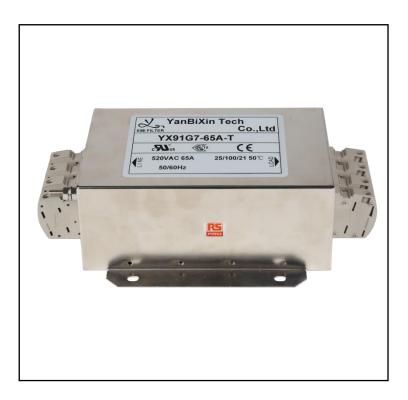

# **FEATURES**

- Rated currents from 65A
- General purpose fourwire filtering
- Voltage rating 300 and 520VAC for world wide acceptance

### **General Specifications**

Protection against interference of voltage.

Used as a main input filter, YX91 filters can keep the system reliable by restrain the conducted interference.

Customized products according to customer's requirements

## **Electrical Specifications**

Rated Voltage Max. 300/520VAC,50/60Hz

Operating frequency 50/60Hz

Rated currents 65A@50°C

Hipot Rating L-N: 1600VDC, L/N-G: 4000VDC

# **Approvals**

Declarations

CUL;TUV;CE

Hazardous Area Certification

Standards Met

UL1283, CSA C22.2 No.8; IEC/EN 60939,;