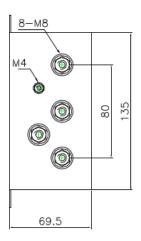

on Category**

according to IEC 60529 IP40

#### Classification

eCI@ss (Version) UNSPSC (Version)

# **Power Line Filters**



# **Approvals**

Declarations

CUL;TUV;CE

Hazardous Area Certification

Standards Met

UL1283, CSA C22.2 No.8; IEC/EN 60939,;

## **Similar Products**

| Stock No.        | Brand                | Product<br>Name | Attribute 1 | Attribute 2 | Attribute 3 |
|------------------|----------------------|-----------------|-------------|-------------|-------------|
| 2378767, 2378768 | 2629934 /<br>1705037 |                 |             |             |             |
| 2378769, 2378770 | 7662658              |                 |             |             |             |

Connection Diagrams / Assembly Diagrams / Illustrations / Accessories

## **Physical Dimensions:**







# **Power Line Filters**



# **Electrical Schematic:**



Insertion loss table(In 50ohm system according IEC/CISPR No.17)