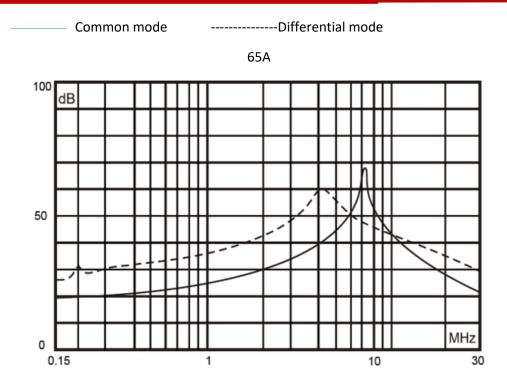

# **Electrical Schematic:**

Insertion loss table(In 50ohm system according IEC/CISPR No.17)