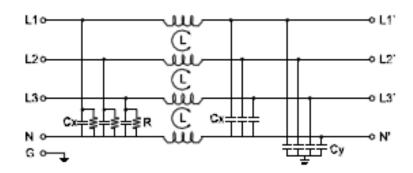

# **Electrical Schematic:**

Insertion loss table(In 50ohm system according IEC/CISPR No.17)