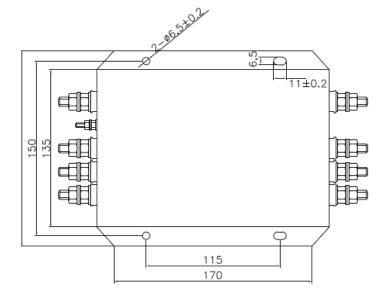

## **Mechanical Specifications**

size 260X170X100mm (L X W X H)

weight 25kgs

## **Physical Dimensions:**