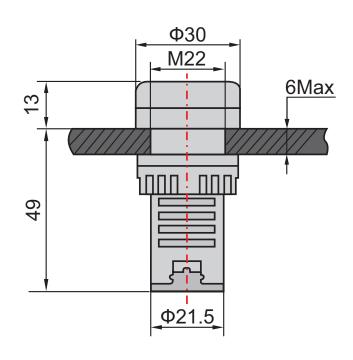

## **Technical Specification**

| Colour                                | Sounder only           |
|---------------------------------------|------------------------|
| Nominal Voltage (V <sub>n</sub> )     | 12V ac/dc              |
| Operating Voltage Range               | V <sub>n</sub> +/- 15% |
| Frequency (ac)                        | 50 - 60Hz              |
| Insulation Resistance                 | ≥ 2MΩ                  |
| Insulation Withstand                  | 2.5kVac, 1 minute      |
| Current Draw                          | ≤ 20mA                 |
| IP Rating (from front, panel mounted) | Not applicable         |
| Brightness                            | ≥ 60 cd/m³             |
| Operational Life                      | 30,000 hours           |
| Relative Humidity                     | ≤ 98%                  |
| Operating Temperature Range           | -25°C to +55°C         |