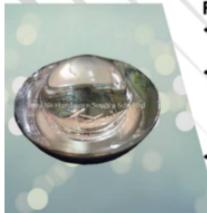

## Glass Road Stud (Tiger Eye)

## Features:

- Resistant to corrosive effects of salt and grit
- It will withstand the most arduous traffic conditions and be durable
  - It used to remind drivers to drive their vehicles along with the lines

## Features:

Resistant to corrosive effects of salt and grit

• It will withstand the most arduous traffic conditions and be durable

It used to remind drivers to drive their vehicles along with the lines

Material: Glass

Color: Yellow / White

Size: 50mm H x 100mm Diameter

Weight: 0.55 kg/unit

Parking Info: 24 units/carton