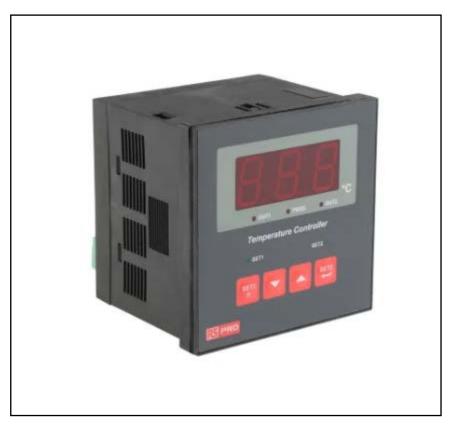

# RS PRO On/Off Temperature Controller, 96 x 96mm, PT100 Input, 230 V ac Supply

RS Stock No.: 875-1232

RS Professionally Approved Products bring to you professional quality parts across all product categories. Our product range has been tested by engineers and provides a comparable quality to the leading brands without paying a premium price.

#### **Product Description**

These RS PRO temperature controllers are designed for measuring and controlling temperature. They can be used in many applications with their On/Off control form, heating and cooling control form and easy-use properties.

#### **General Specifications**

| Input Type        | K Type Thermocouple                                            |
|-------------------|----------------------------------------------------------------|
| Output Type       | Relay                                                          |
| Number of Inputs  | 1                                                              |
| Number of Outputs | 1                                                              |
| Termination Type  | Screw                                                          |
| Interface         | RS485                                                          |
| Display           | 3 digit display                                                |
| Application       | HVAC systems, Ovens, Incubators, Automotive, Storage solutions |

#### **Mechanical Specifications**

| Mounting Type | 1/4 DIN       |
|---------------|---------------|
| Panel Depth   | 96mm          |
| Size          | 96mm x 96mm   |
| Range         | 0°C to +400°C |
| Panel cut     | 92mm x 92mm   |