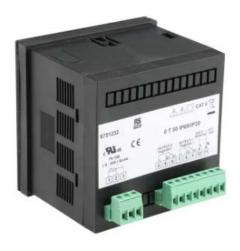

# RS PRO On/Off Temperature Controller, 96 x 96mm, PT100 Input, 230 V ac Supply

RS Stock No.: 875-1232

RS Professionally Approved Products bring to you professional quality parts across all product categories. Our product range has been tested by engineers and provides a comparable quality to the leading brands without paying a premium price.

#### **General Specifications**

| Input Type        | K Type Thermocouple                                            |
|-------------------|----------------------------------------------------------------|
| Output Type       | Relay                                                          |
| Number of Inputs  | 1                                                              |
| Number of Outputs | 1                                                              |
| Termination Type  | Screw                                                          |
| Interface         | RS485                                                          |
| Display           | 3 digit display                                                |
| Application       | HVAC systems, Ovens, Incubators, Automotive, Storage solutions |

#### **Electrical Specifications**

| Supply Voltage | 100V to 240V |
|----------------|--------------|
| Frequency      | 50/60Hz      |