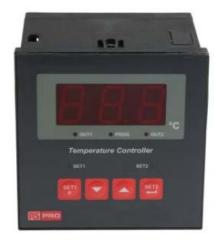

# RS PRO On/Off Temperature Controller, 96 x 96mm, PT100 Input, 230 V ac Supply

RS Stock No.: 875-1232

RS Professionally Approved Products bring to you professional quality parts across all product categories. Our product range has been tested by engineers and provides a comparable quality to the leading brands without paying a premium price.

#### **Product Description**

These RS PRO temperature controllers are designed for measuring and controlling temperature. They can be used in many applications with their On/Off control form, heating and cooling control form and easy-use properties.

#### **General Specifications**

| Input Type        | K Type Thermocouple                                            |
|-------------------|----------------------------------------------------------------|
| Output Type       | Relay                                                          |
| Number of Inputs  | 1                                                              |
| Number of Outputs | 1                                                              |
| Termination Type  | Screw                                                          |
| Interface         | RS485                                                          |
| Display           | 3 digit display                                                |
| Application       | HVAC systems, Ovens, Incubators, Automotive, Storage solutions |

#### **Mechanical Specifications**

| Mounting Type | 1/4 DIN       |
|---------------|---------------|
| Panel Depth   | 96mm          |
| Size          | 96mm x 96mm   |
| Range         | 0°C to +400°C |
| Panel cut     | 92mm x 92mm   |