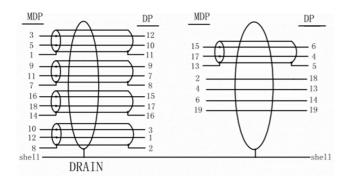

DisplayPort cables are very simple to use and are plug and play. Care must be taken when unplugging them to make sure that the latches have been released before pulling out the connector.

| 10 | DisplayPort M Dust cover                                                                |
|----|-----------------------------------------------------------------------------------------|
| 9  | DisplayPort M (DP01#) ABS Under the black shell with the words "DP" LOGO                |
| 8  | DisplayPort M(DP01#) ABS On the black shell with the words "DP" LOGO                    |
| 7  | DisplayPort Port M With shrapnel gold plated PIN plug vinyl iron shell plating          |
| 6  | mini Display Port M Dust cover                                                          |
| 5  | H, S, T Black : ∮ 1.5                                                                   |
| 4  | DisplayPort Port M 32AWG Black line double rows                                         |
| 3  | Molding: 45P black PVC                                                                  |
| 2  | LDPE                                                                                    |
| 1  | MINI DP M TO MINI DP M CABLE 32AWG OD:4.8 85%AL jacket : PVC color:black PLUG Gold L=2M |