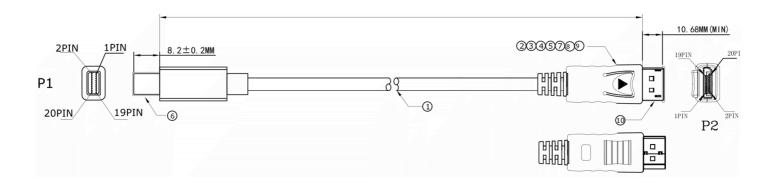

## RS PRO 2mtr Mini DisplayPort Male to DisplayPort Cable - Black

**Stock number: 182-8519** 

EN

The RSPRO 2 metre male to male mini DisplayPort to DisplayPort cable has a black PVC jack and an outer diameter of 4.8mm. The connectors have a gold flash covering to prevent corrosion.

The connector hoods are also made of black PVC and have a strain relief to prevent the jacket splitting around the boot.

DisplayPort, commonly known as DP is a digital high definition video connection which also can carries audio. Due to its bandwidth, DisplayPort cables are normally up to 5 metres long.

DisplayPort cables are very simple to use and are plug and play. Care must be taken when unplugging them to make sure that the latches have been released before pulling out the connector.

| 10 | DisplayPort M Dust cover                                                                |
|----|-----------------------------------------------------------------------------------------|
| 9  | DisplayPort M (DP01#) ABS Under the black shell with the words "DP" LOGO                |
| 8  | DisplayPort M(DP01#) ABS On the black shell with the words "DP" LOGO                    |
| 7  | DisplayPort Port M With shrapnel gold plated PIN plug vinyl iron shell plating          |
| 6  | mini Display Port M Dust cover                                                          |
| 5  | H, S, T Black : ∮ 1.5                                                                   |
| 4  | DisplayPort Port M 32AWG Black line double rows                                         |
| 3  | Molding: 45P black PVC                                                                  |
| 2  | LDPE                                                                                    |
| 1  | MINI DP M TO MINI DP M CABLE 32AWG OD:4.8 85%AL jacket : PVC color:black PLUG Gold L=2M |