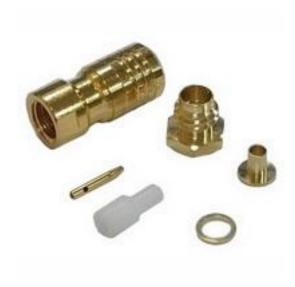

#### **Product Details**

RS Pro cable mount subminiature SMB connector jack is designed for 50  $\Omega$  impedance applications. This connector jack offers clamp termination. It is compatible with RG174/U cable type.

#### **Features and Benefits**

- SMB 50  $\Omega$  connectors in clamp and crimp termination options
- Reliable and quick connect/disconnect system
- Recommended for use with RG174A/U cable
- Recommended crimp tool 456-778