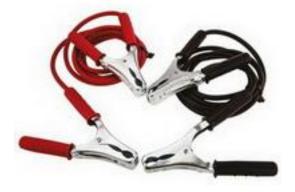

### **Product Details**

RS Pro battery jump start lead or cable set consists of one red and one black cable that is suitable for jump starting your automotive batteries, when suffering from a discharged battery. This 3.5 m booster cable is current rated for 220 A and is used for all vehicles.