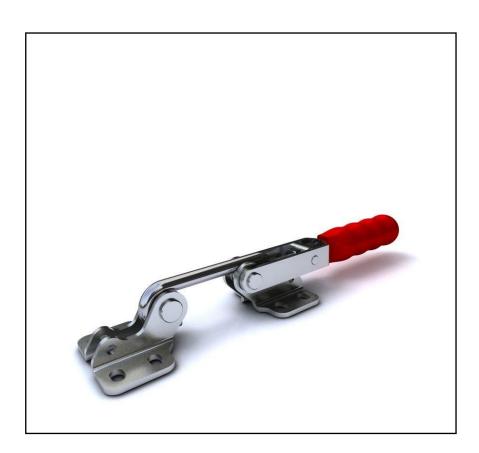

## **FEATURES**

- Over Centre Locking Clamp.
- Hook function with latch plate supplied.
- Zinc Plated for corrosion resistance.
- Holding Force 400kg

# **Product Description**

Hook Type over centre Toggle Clamp from RS PRO suitable for all work holding applications. Supplied with clamping spindles and accessories.

#### **General Specifications**

| Туре | Toggle Clamp |
|------|--------------|
| Grip | Vinyl Grip   |

### **Mechanical Specifications**

| Overall Length       | 247mm |
|----------------------|-------|
| Overall Height       | 35mm  |
| Latch Plate Supplied | Yes   |
| Holding Force        | 400kg |
| Weight               | 350g  |