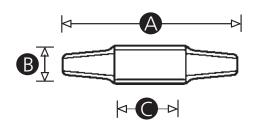

### **Thread**

Simple push-fit assembly with a socket head cap screw.

| Part No. | Α  | В  | С  | To fit socket head cap screw (Metric) |
|----------|----|----|----|---------------------------------------|
| 771746   | 26 | 7  | 12 | M5                                    |
| 771752   | 30 | 8  | 13 | M6                                    |
| 771768   | 38 | 10 | 17 | M8                                    |