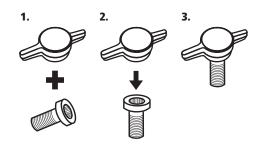

### **Thread**

Simple push-fit assembly with a socket head cap screw.

| Part No. | Α  | В  | С  | To fit socket head cap screw (Metric) |
|----------|----|----|----|---------------------------------------|
| 771746   | 26 | 7  | 12 | M5                                    |
| 771752   | 30 | 8  | 13 | M6                                    |
| 771768   | 38 | 10 | 17 | M8                                    |