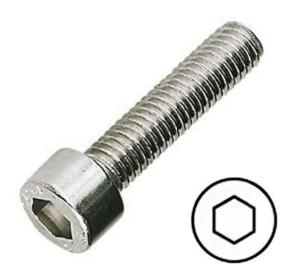

## A2 Stainless Steel Hex Socket Cap Screw: Metric Thread

RS Stock Number: 8741021

- A2 grade 18//8 stainless steel (Type 304 S15)
- Can be used up to 800°C
- Suitable for use in most food, medical, chemical, construction, electronic & domestic applications
- Part threaded

## **Specifications:**

| Finish               | Plain           |
|----------------------|-----------------|
| Head Shape           | Hex Socket Cap  |
| Length               | 10mm            |
| Material             | Stainless Steel |
| Stainless Steel Type | A2              |
| Thread Size          | M6              |