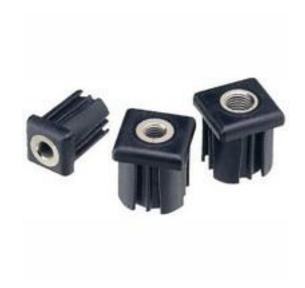

# RS Pro Nylon Tube Insert A020/006 Nickel-Plated Brass 40 x 40 x 43mm 43mm 40mm Square 1000kg M16 40mm RS Stock No: 235-0975

#### **Product Details**

RS Pro threaded tube insert with M16 thread size, is made from nylon and has nickel plated brass bush. It measures  $40 \times 40 \times 43$  mm, has a square profile and a static load capacity of 1000 kg. The tube insert is suitable for fitting heavy duty self-levelling feet.