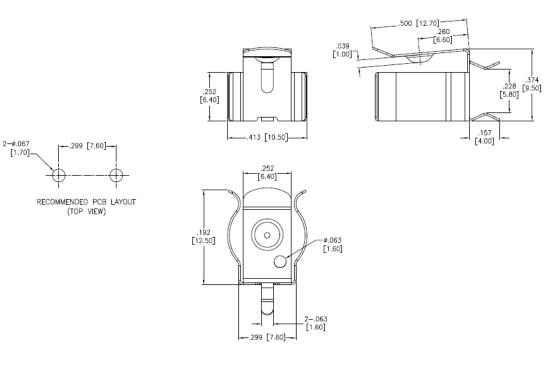

in electronic equipment. This series includes battery holders and coin cell holders for AAA, AA, C, D, 9V and lithium coin cells. Adam Tech produces this series in a variety of terminations such as through hole PCB leads, SMT leads, wire leads and solder lugs. Custom lead lengths on wire configurations are also available. Our superior retention holders are molded of UL-94V0 or UL-94HB material with spring steel contacts and perform extremely well under normal or adverse environment conditions.

### Features & Benefits:

- Single and Multiple Cell
- Reliable spring tension contacts assures low contact resistance
- Rugged construction
- Light Weight

rspro.com

#### SPECIFICATION: Material: Mn Steel, Nickel plated Environmental: Lead free, RoHS compliant

#### **Dimensional line drawings**







## General

Extra page for more complex