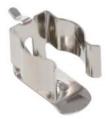

# RS PRO BATTERY HOLDER, CLIP FOR 3A PCB DIP TYPE

Stock No: 2378250, 2378251

### **Product Details:**

RS PRO Battery Holders, Battery Snaps, Spring Connectors, and Mobile Battery Connectors are designed to create connections and contain batteries in electronic equipment. This series includes battery holders and coin cell holders for AAA, AA, C, D, 9V and lithium coin cells. Adam Tech produces this series in a variety of terminations such as through hole PCB leads, SMT leads, wire leads and solder lugs. Custom lead lengths on wire configurations are also available. Our superior retention holders are molded of UL-94V0 or UL-94HB material with spring steel contacts and perform extremely well under normal or adverse environment conditions.

#### SPECIFICATION: Material: Mn Steel, Nickel plated Environmental: Lead free, RoHS compliant