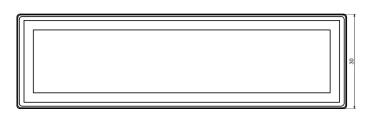

## **Features and Benefits**

- Made of ABS
- Available in black color
- Shock protection level: IK04 rating

rspro.com

| Category           | Two-part Enclosures |
|--------------------|---------------------|
| Туре               | Full                |
| Material           | ABS                 |
| Option             | Without gasket      |
| Height             | 21.0 mm             |
| Width              | 30.0 mm             |
| Length             | 105.0 mm            |
| Colour             | Black               |
| Property class     | IK04                |
| Standards Met      | RoHS Compliant      |
| Certificate number | CE/031/18           |