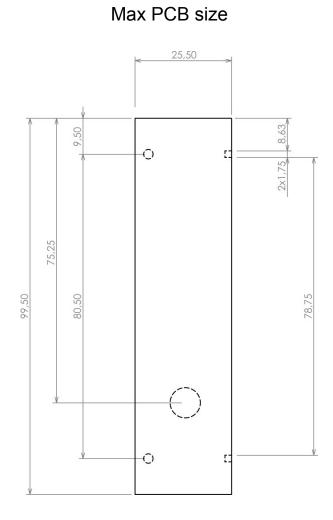

Dashed line shows outline of the mounting boss under PCB board Recommended mounting holes diameter ø3,5mm All dimensions are given within +/-0,5mm tolerance