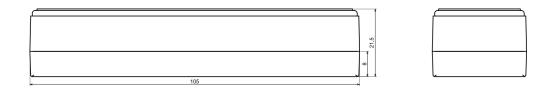

## **Features and Benefits**

- Made of ABS
- Available in black color
- Shock protection level: IK04 rating

rspro.com

| Category           | Two-part Enclosures |
|--------------------|---------------------|
| Туре               | Full                |
| Material           | ABS                 |
| Option             | Without gasket      |
| Height             | 21.0 mm             |
| Width              | 30.0 mm             |
| Length             | 105.0 mm            |
| Colour             | Black               |
| Property class     | IK04                |
| Standards Met      | RoHS Compliant      |
| Certificate number | CE/031/18           |