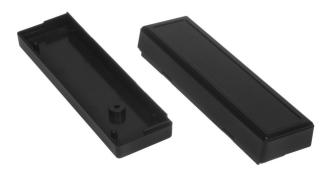

## **Product Details**

Two-part enclosure is made of black ABS. The enclosure provides IK04 rating it is ideal for applications that doesn't require hermetic seal.

## **Features and Benefits**

- Made of ABS
- Available in black color
- Shock protection level: IK04 rating

rspro.com

| Category           | Two-part Enclosures |
|--------------------|---------------------|
| Туре               | Full                |
| Material           | ABS                 |
| Option             | Without gasket      |
| Height             | 21.0 mm             |
| Width              | 30.0 mm             |
| Length             | 105.0 mm            |
| Colour             | Black               |
| Property class     | IK04                |
| Standards Met      | RoHS Compliant      |
| Certificate number | CE/031/18           |