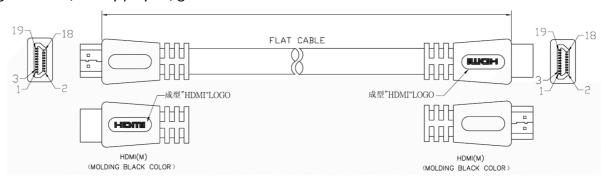

## RS PRO 1mtr HDMI M-M High Speed with Ethernet Cable – Flat Cable

**Stock number: 182-8573** 

The RSPRO 1 metre male to male HDMI cable which has a white PVC jack and an outer diameter of 6mm. The connectors have a gold flash covering to prevent corrosion.

The connector hoods are also made of white PVC and have a strain relief to prevent the jacket splitting around the boot.

The for flex for this cable is flat which makes it perfect for installing into walls.

HDMI is possibly the most common display connection on the market which can be found on devices ranging from PC's, Bluray players, games consoles and more.

- 1. CABLE: 28AWG,UL20276,AL-FOIL, (#28\*1P+D)\*5PCS+#30\*4C+D,FLAT CABLE,BLACK COLOR, OD=3.4\*13±0.2mm,PVC JACKET(single shielded)
- 2. LENGTH: 2000mm
- 3. CONNECTORS: HDMI19P(M)\*2PCS(BLACK INSULATOR)(GOLD PLATE SHELL).(镀金壳)
- 4. MOLD: MOLDING TYPE.
- 5. CONTACTS: