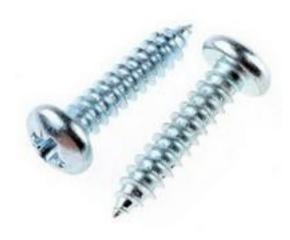

### **Datasheet**

RS Pro Bright Zinc Plated Steel Pan Self-Tapping Screw, No. 8 x 3/4in

RS Stock No: 546-5711

#### **Product Details**

RS Pro self-tapping screw measuring No. 8 x 3/4 in, is made of steel with bright zinc plated and clear passivated finish. This pan head screw features pozidriv type drive.

#### **Features and Benefits**

- Bright zinc plated and clear passivated finish
- Durable steel construction
- Features pan head and pozidriv type drive