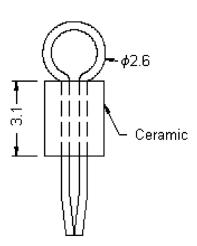

## **Specifications:**

Material : Spring Steel Nickel Plated

Finish : Gold Plated

Contact Material : Steel
Connector Colour : White
Head Dia : 2.6mm
Material : Ceramic

Dimensions: Millimetres