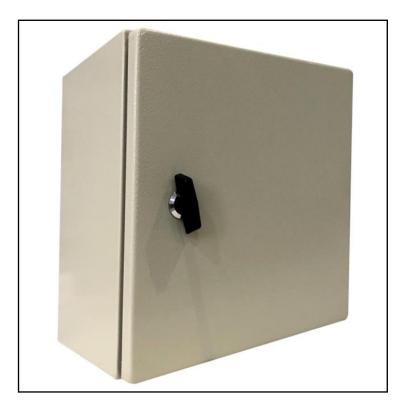

### **FEATURES**

- Can be hung on the wall, can be on the ground, to meet the different needs of customers
- The sealing ring is made of German imported polyurethane foam sealing tape
- The door can be installed left and right
- Troughed box edge to prevent water and dust from entering the inside of the box
- IP66 rating

# **Product Description**

From RS Pro, a range of incredibly useful steel wall mounted enclosures. Enclosures are present in almost every industry and can store all manor of items, such as medical equipment or electronics. These boxes are rated at IP66 and provide an excellent degree of protection, whether it's used within an indoor or outdoor environment. With various sizes available, they are suitable for a wide selection of applications. All models are highly reliable and excellent quality.

#### **General Specifications**

| Colour         | Grey RAL 7032                                              |  |  |
|----------------|------------------------------------------------------------|--|--|
| Door Lock Type | Single Lock System with metal lock LK-5                    |  |  |
| Thickness      | 1.2mm for enclosure & door                                 |  |  |
| Chassis Plate  | Zinc coated steel 1.5mm                                    |  |  |
| Finish         | Paint finish epoxy polyster powder coating textured finish |  |  |