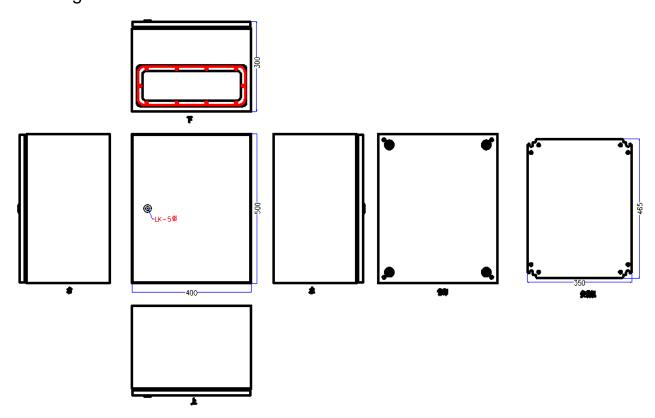

### **Mechanical Specifications**

| Dimensions:     | 500H x 400W x 300D mm (ST4 530M) |  |  |
|-----------------|----------------------------------|--|--|
| External Height | 500mm                            |  |  |
| External Width  | 400mm                            |  |  |
| External Depth  | 300mm                            |  |  |

# Drawing: